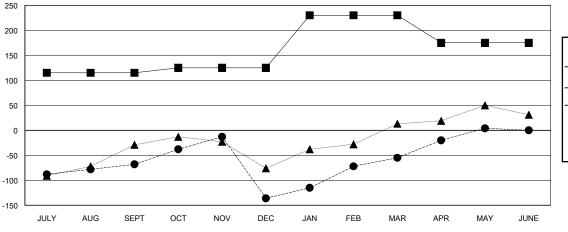

## **LOCATION REP OF SRI LANKA**

**GMT CA** 

| Clubs  RESULTS FOR 2017-2018 |               |           |               | Members               |                           |                         |                                              |
|------------------------------|---------------|-----------|---------------|-----------------------|---------------------------|-------------------------|----------------------------------------------|
|                              |               |           |               | RESULTS FOR 2017-2018 |                           |                         |                                              |
| QUARTER                      | NEW CLUB GOAL | NEW CLUBS | DROPPED CLUBS | QUARTER               | MEMBER GROWTH NET<br>GOAL | MEMBER GROWTH<br>ACTUAL | DROPPED MEMBERS ACTUAL (including transfers) |
| JULY/AUG/SEPT                | 5             | 0         | 1             | JULY/AUG/SEPT         | 115                       | 76                      | 134                                          |
| OCT/NOV/DEC                  | 2             | 4         | 6             | OCT/NOV/DEC           | 10                        | 181                     | 245                                          |
| JAN/FEB/MAR                  | 3             | 3         | 0             | JAN/FEB/MAR           | 105                       | 223                     | 39                                           |
| APR/MAY/JUNE                 | 2             | 0         | 0             | APR/MAY/JUNE          | -55                       | 136                     | 32                                           |

## GOALS AND ACTUAL MEMBERS CUMULATIVE

| -■- MEMBER GROWTH NET GOAL        |  |
|-----------------------------------|--|
| - ● - MEMBER GROWTH ACTUAL        |  |
| - ▲ - LAST YEAR MEMBERSHIP ACTUAL |  |
|                                   |  |
|                                   |  |
|                                   |  |