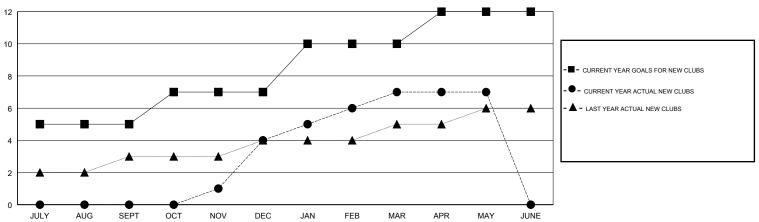

## **LOCATION REP OF SRI LANKA**

**GMT CA** 

| Clubs  RESULTS FOR 2017-2018 |               |           |               | Members               |                           |                         |                                              |
|------------------------------|---------------|-----------|---------------|-----------------------|---------------------------|-------------------------|----------------------------------------------|
|                              |               |           |               | RESULTS FOR 2017-2018 |                           |                         |                                              |
| QUARTER                      | NEW CLUB GOAL | NEW CLUBS | DROPPED CLUBS | QUARTER               | MEMBER GROWTH NET<br>GOAL | MEMBER GROWTH<br>ACTUAL | DROPPED MEMBERS ACTUAL (including transfers) |
| JULY/AUG/SEPT                | 5             | 0         | 1             | JULY/AUG/SEPT         | 115                       | 76                      | 134                                          |
| OCT/NOV/DEC                  | 2             | 4         | 6             | OCT/NOV/DEC           | 10                        | 181                     | 245                                          |
| JAN/FEB/MAR                  | 3             | 3         | 0             | JAN/FEB/MAR           | 105                       | 223                     | 39                                           |
| APR/MAY/JUNE                 | 2             | 0         | 0             | APR/MAY/JUNE          | -55                       | 136                     | 32                                           |

#### GOALS AND ACTUAL NEW CLUBS CUMULATIVE